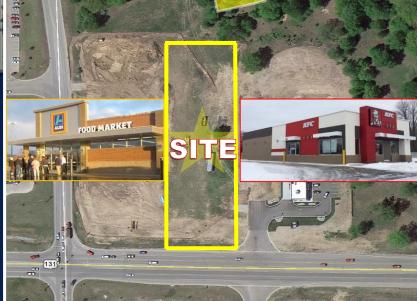

## **RETAIL PAD SITE FOR SALE**

NEQ OF BOON ROAD (34 ROAD) & PLETT ROAD CADILLAC, MI 49601

### **PROPERTY INFO**

Outstanding retail pad ready for development located on Boon Road (34 Road) in Cadillac, Michigan. Approximately 2.00 acre site with frontage along Boon Road in a heavy retail corridor with excellent exposure. Join national retailers Home Depot, Meijer, Wal-Mart and a proposed new food center. Additionally, the subject site is located 0.10 miles to the west of the US 131 interchange at Boon Road.