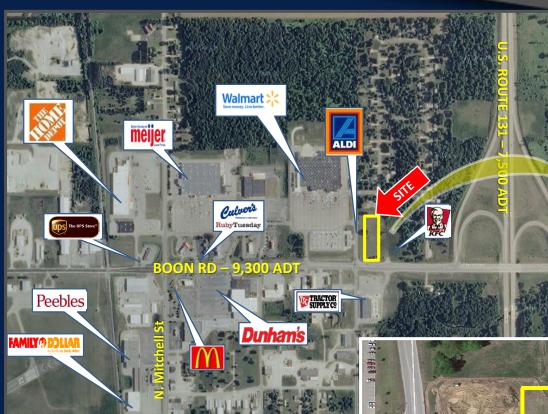

## **RETAIL PAD SITE FOR SALE**

NEQ OF BOON ROAD (34 ROAD) & PLETT ROAD CADILLAC, MI 49601

### **PROPERTY INFO**

Outstanding retail pad ready for development located on Boon Road (34 Road) in Cadillac, Michigan. Approximately 2.00 acre site with frontage along Boon Road in a heavy retail corridor with excellent exposure. Join national retailers Home Depot, Meijer, Wal-Mart and a proposed new food center. Additionally, the subject site is located 0.10 miles to the west of the US 131 interchange at Boon Road.