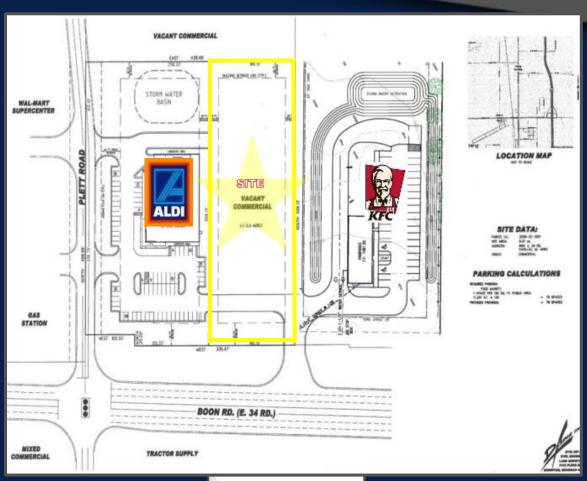

## **RETAIL PAD SITE FOR SALE**

NEQ OF BOON ROAD (34 ROAD) & PLETT ROAD CADILLAC, MI 49601

### **PROPERTY INFO**

Outstanding retail pad ready for development located on Boon Road (34 Road) in Cadillac, Michigan. Approximately 2.00 acre site with frontage along Boon Road in a heavy retail corridor with excellent exposure. Join national retailers Home Depot, Meijer, Wal-Mart and a proposed new food center. Additionally, the subject site is located 0.10 miles to the west of the US 131 interchange at Boon Road.